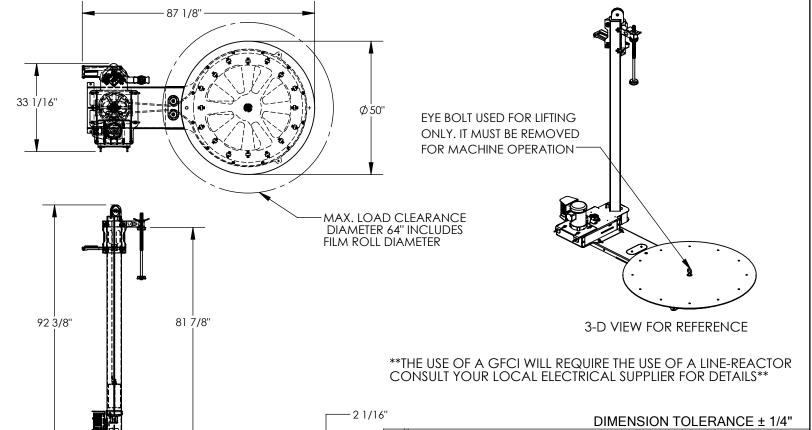

## STANDARD FEATURES

MODEL NUMBER: SWA-50 CAPACITY: 4000 LBS. TURN TABLE DIAMETER: 50" OVERALL LENGTH: 87 1/8" OVERALL HEIGHT: 92 3/8" MAX WRAP HEIGHT: 81 7/8"

TURN TABLE DECK HEIGHT: 2 1/16"

POWER INPUT: 115 V 1-PHASE

**BELT DRIVEN** 

VARIABLE SPEED TURN TABLE (3-12 RPM)

WITH SOFT START/STOP FOOT CONTROL FOR TURN TABLE ROTATION

DECK IS TOUGH BAKED IN POWDER

COATED YELLOW FINISH

FRAME IS TOUGH BAKED IN POWDER

COATED BLUE FINISH